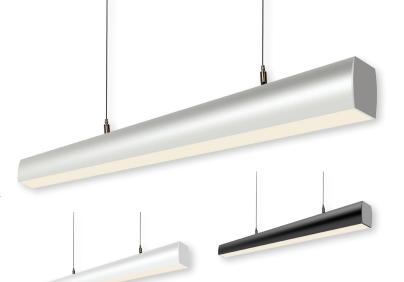

#### Description

The Maxi-Curve Down suspension pendant is designed to suit commercial and residential applications, this profile system incorporates an extruded aluminium body with flat PMMA diffuser, and PLEX-COB-20W LED Strip. The system offers many additional options such as DALI dimming and Emergency function upon request. Available in 1.2M, 1.7M and 2.4M.

- Profile includes Driver and PLEX-COB-20W LED Strip.
- Aluminium profile and diffuser.
- Inbuilt LED Driver.
- Adjustable length 3m wire suspension.
- Complete with 3m clear power cable.
- Made to order in Australia from local and imported components.
- CRI90
- IP20 Indoor Use Only.