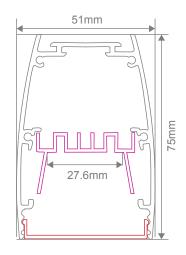

- Profile includes Driver and PLEX-COB-20W LED Strip.
- Aluminium profile and diffuser.
- Inbuilt LED Driver.
- Adjustable length 3m wire suspension.
- Complete with 3m clear power cable.
- Made to order in Australia from local and imported components.
- CRI90
- IP20 Indoor Use Only.