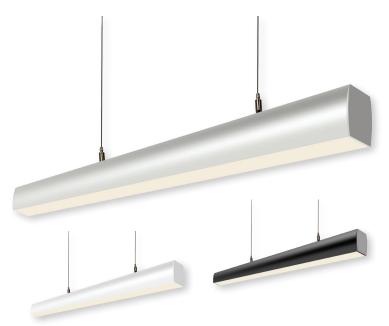

#### Description

The Maxi-Curve Down suspension pendant is designed to suit commercial and residential applications, this profile system incorporates an extruded aluminium body with flat PMMA diffuser, and PLEX-COB-20W LED Strip. The system offers many additional options such as DALI dimming and Emergency function upon request. Available in 1.2M, 1.7M and 2.4M.