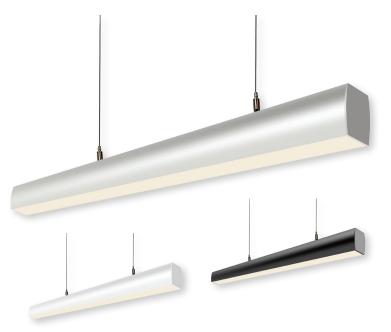

#### Description

The Maxi-Curve Down suspension pendant is designed to suit commercial and residential applications, this profile system incorporates an extruded aluminium body with flat PMMA diffuser, and PLEX-COB-20W LED Strip. The system offers many additional options such as DALI dimming and Emergency function upon request. Available in 1.2M, 1.7M and 2.4M.

- Profile includes Driver and PLEX-COB-20W LED Strip.
- Aluminium profile and diffuser.
- Inbuilt LED Driver.
- Adjustable length 3m wire suspension.
- Complete with 3m clear power cable.
- Made to order in Australia from local and imported components.
- CRI90
- IP20 Indoor Use Only.