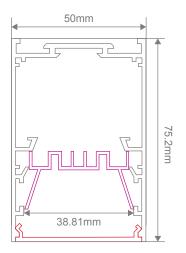

#### Specification Features

Input Voltage: 240V AC IP rating (IP): IP20 Power (W): 24W

Varm White 3000K - 2160lm

Neutral White 4000K - 2400lm
LED type: COB Strip

 LED type:
 COB Strip

 CCT:
 3000K - 4000K

CRI: ≥90 Beam angle (°): 120° Dimmable: Yes

#### Specification Features

Input Voltage: 240V AC IP rating (IP): IP20 Power (W): 34W

Lumens (lm): Warm White 3000K - 3060lm

Neutral White 4000K - 3400lm

LED type: COB Strip CCT: 3000K - 4000K

CRI: ≥90 Beam angle (°): 120° Dimmable: Yes

#### Specification Features

Input Voltage: 240V AC IP rating (IP): **IP20** Power (W): 48W

Warm White 3000K - 4320lm

Lumens (lm): Neutral White 4000K - 4800lm

COB Strip LED type: CCT: 3000K - 4000K

CRI: ≥90 Beam angle (°): 120° Dimmable: Yes